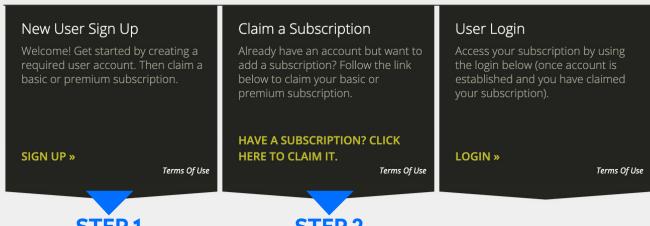

(NEW ONLINE RESOURCE USERS) CREATE A USER ACCOUNT (CURRENT USERS SHOULD SIGN IN USING THEIR EXISTING ACCOUNT DETAILS AND PROCEED TO STEP 3) Click on **SIGN UP** on the home page.

Under **SIGN UP** enter your email address, create and verify a password, enter your first and last name, then enter the word under Word verification. Note: If word verification is difficult to read, click the image until it is easier to read.

**CLAIM A SUBSCRIPTION** After sign up or existing user login, locate and click the **CLAIM SUBSCRIPTION** link in the dark box on the home page to be redirected to enter the premium subscription code required to access the content.

Note: The Basic Version of the Nacha Operating Rules Online Resource does not require a subscription code. After login, follow the Claim a Subscription instructions above and select the check box for Basic Version access.

## Nacha Operating Rules Online

The Foundation for Every ACH Payment

STEP 1

STEP 2

The ACH Network is the driving force in new innovations and technology in the way consumers and businesses access, move and use their money. The Nacha Operating Rules & Guidelines is the foundation needed for every ACH payment. Understanding the Rules & Guidelines keeps your organization at the top of its field—ensuring efficient ACH payments, strengthening risk management practices and lessening returns and exceptions.